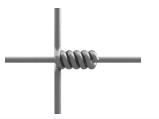

## B8/80/15

**B** = **HEAVY GRADE** 

8 = NUMBER OF LINE WIRES

80 = HEIGHT IN CM

15 = DISTANCE BETWEEN VERTICALS IN CM

- Used primarily for boundary fences or specification work.
- For use where repeat fencing is to be avoided.
- Manufactured to BS EN 10223-5
- Galvanised to BS EN 10244-2 class A
- Tension curve to help protect the fence.
- Hinge Joint.

| 152mm         |  |  |
|---------------|--|--|
| 140mm         |  |  |
| 131mm         |  |  |
| 114mm         |  |  |
| 102mm         |  |  |
| 83mm          |  |  |
| 83mm          |  |  |
| <del>←→</del> |  |  |
| 15 cm         |  |  |