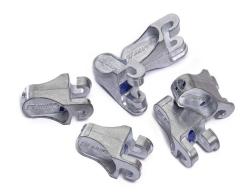

GRIPPLE

**T-CLIP** 

THE T-CLIP IS A REVOLUTIONARY SOLUTION FOR SECURING A FENCE AT AN END POST, PARTICULARLY USEFUL ON HORSE AND DEER FENCES WHERE SPACE IS TIGHT AND THERE ARE MULTIPLE WIRES.

- Up to 5 times faster than knotting.
- Ideal for awkward, tight spaces, particularly horse fencing.
- Neat, professional finish.
- Simple twist and push fit-ideal for use with very hard wires where knotting is cumbersome.

| Туре           | Wire size   | Maximum load | Packet Qty | Box Qty        |
|----------------|-------------|--------------|------------|----------------|
| T-Clip Gripple | 2.00-3.25mm | 400kg        | 20         | 200 (10 Packs) |