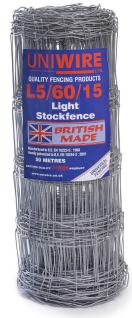

## **STOCK FENCE**

## L5/60/15

L = LIGHT GRADE

5 = NUMBER OF LINE WIRES

60 = HEIGHT IN CM

15 = DISTANCE BETWEEN VERTICALS IN

- Suitable for hedge bottom fencing, or on top of stone walls.
- Can also be used as a low height stand alone fence.
- Manufactured to BS EN 10223-5
- Galvanised to BS EN 10244-2 class A
- Tension curve to protect the fence.
- Hinge Joint.